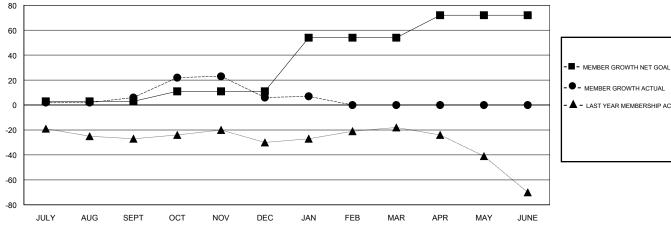

# GOALS AND ACTUAL MEMBERS CUMULATIVE

| DROPPED CLUBS: 0     |         | 22 CLUBS OF 42 ADDED 1 OR MORE<br>NEW MEMBERS | GENDER DISTRIBUTION  MALE 791 (62.78%)  FEMALE 469 (37.22%) |    |
|----------------------|---------|-----------------------------------------------|-------------------------------------------------------------|----|
| DROPPED MEMBERS      |         |                                               | Women Percentage Fiscal Year Goal: 40%                      |    |
| DECEASED             | 5       | CLICK HERE FOR CUMULATIVE                     | TOTAL FAMILY UNIT MEMBERS                                   |    |
| CLUB CANCELLED OTHER | 0<br>45 | MEMBERSHIP DATA                               | FAMILY MEMBERS PAYING HALF DUES                             | 81 |
| TOTAL                | 50      |                                               |                                                             |    |